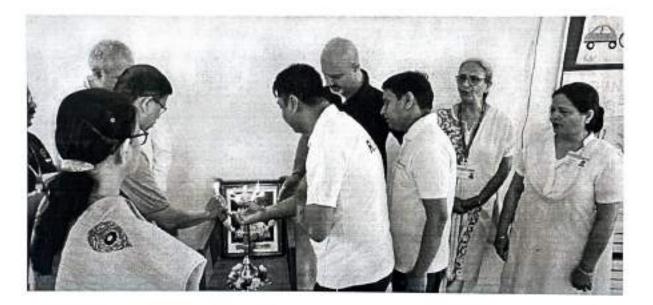

#### REPORT ON HEALTH CHEKUP CAMP

Medical Health Check up camp was organized in association with Ziffy Tech Health care on the occasion of 26 January 2022 (Republic Day) for teaching and non teaching staff. The camp includes BMI, blood pressure checking, DCI/BMR, Heart rate, body fat %, metabolic age, RBS, visual fat etc. More than 50 staffs participated in this camp.

The Health Check up camp begins with the welcome speech by Principal Dr. Ratnaraja Kumar Jambi.

Glimpse of Medical camp is as follows:

Registration for Health check up: