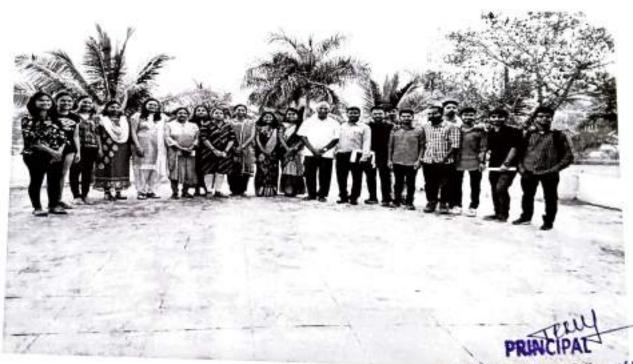

#### Report on Blood Donation

Date of Blood Donation:31<sup>st</sup> January 2022 No. of Participant:30 Blood Donation Camp Venue:GSMCOE,Balewadi Pune

A blood donation camp was organized by GSMCOE on 31<sup>st</sup> January 2022. The event started with GaneshVandana ,Poem recitation and a small skit by students.President sir "Ram Bhau Moze" enlightened the students with his words.and other faculty members were also present at the occasion.

The activity of blood donation was started by faculty of GSMCOE &volunteers of GEMCOE thereafter other donors joined the event. There was an overwhelming response from students and other donors a total of 40 units were collected in the camp. Some of the donors who could not donate this time were assured for donation in the next camp. Refreshment was given to each donor as a token of gratitude.