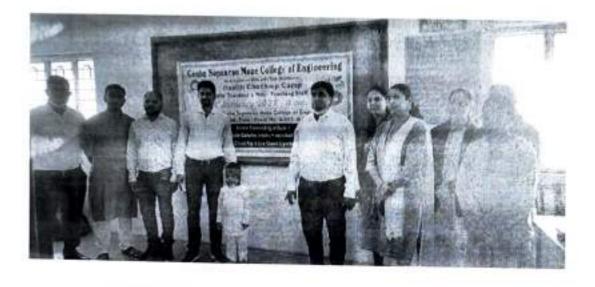

#### REPORT ON HEALTH CHEKUP CAMP

Medical Health Check up camp was organized in association with Ziffy Tech Health care on the occasion of 26 January 2022 (Republic Day) for teaching and non teaching staff. The camp includes BMI, blood pressure checking, DCI/BMR, Heart rate, body fat %, metabolic age, RBS, visual fat etc. More than 50 staffs participated in this camp.

#### Staff participated in Camp

All faculties, teaching and Non teaching were participated in health check up. The function ended with a vote of thanks by Prof. Vishal Mane, Member Cultural Committee.

Bush