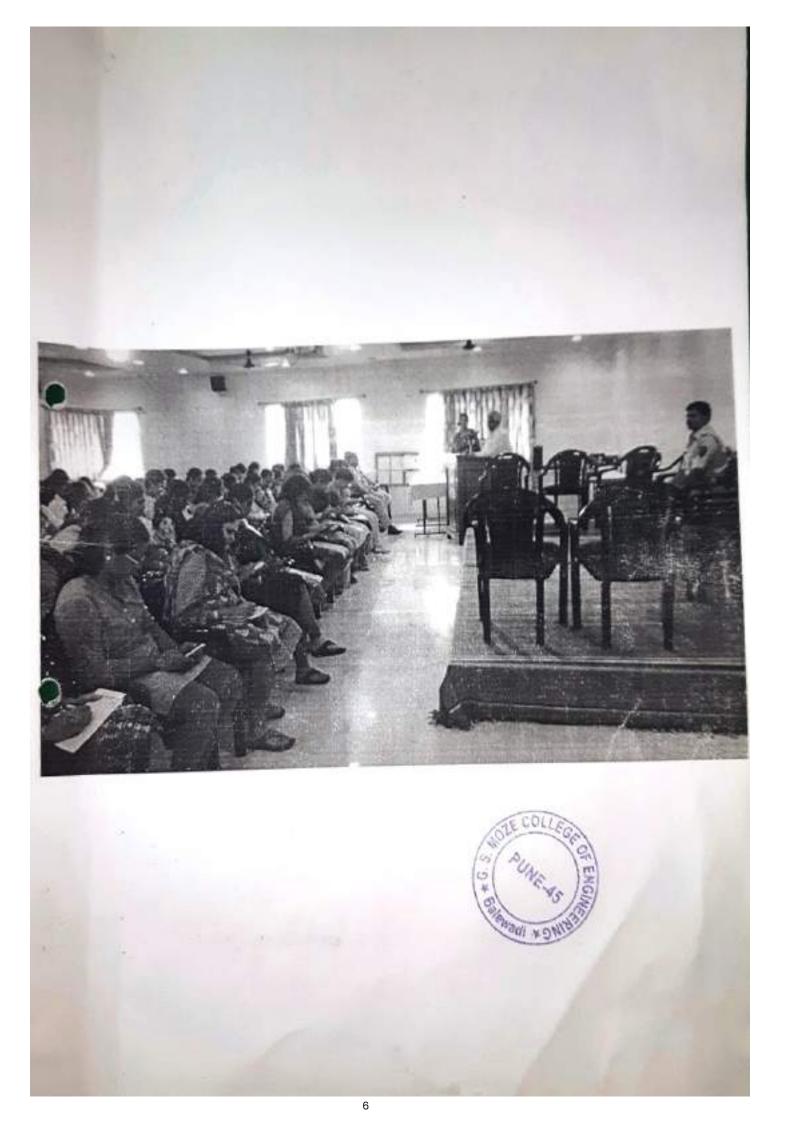

# REPORT

The Women Empowerment Day was successfully completed. The celebration was conducted in Seminar Hall (E block) from 10.00 am - 12.00 pm. The speaker was Inspector P.I. Dhome. All Female student and staff where present.

#### **Objectives**

- Women empowerment is the need of the hour because it is high time we value and credit the women for their contribution and help them grow.
- There should not be a set notion that girls cannot play a certain sport like basketball because it's a man's game which is very regressive and wrong.
- There are so many women who are reduced to just being fit to work in the kitchen and not outside homes.
- These gender-defined roles are so narrow-minded and do not comply with modern times, where women are actually doing equally and better than me.
- We have to be broad-minded and accept women as our equals and not someone subversive.
- If anything women are selfless by heart and wiser in nature and stronger because of the experiences they have.
- When women are treated with respect and equality and paid deservedly they lift up economies.
- Giving an education is the right start, it will make them independent and self-sufficient and an opinion to voice about their world views which are empowering.