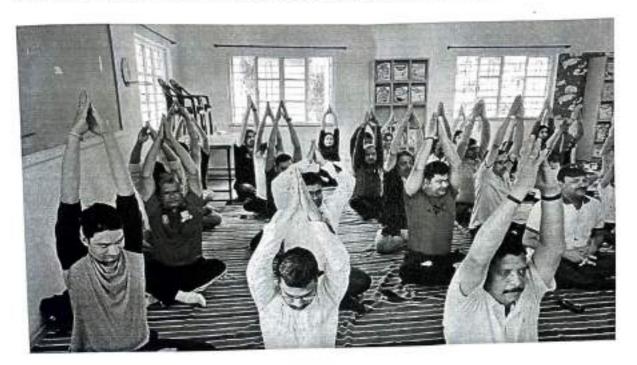

## **Report on International Yoga Day Celebration**

International Yoga Day is observed every year on June 21 to raise awareness about this ancient practice and to celebrate the physical and spiritual prowess that yoga has brought to the world. Yoga is a practice which plays an important role in relaxing the mind and body and boosting people's immune system.

On 21st June 2022, Genba Sopanrao Moze college of Engineering Pune in collaboration with Union Bank of India Pune celebrated 8<sup>th</sup> International Yoga Day. It was attended by many prominent Professors and Students from different department of the college with great enthusiasm.

The event began with a brief introduction on Yoga Day by Ms. Seema Shiyekar and by welcoming the guest of honor Ms. Usha Jailkhani. Then Lamp lightning ceremony was conducted.

Warm up exercises were taken and all the students practiced & performed sitting and standing asanas, importance of these were explained simultaneously. The celebration concluded with the speech of our Hon'ble Principle Prof. (Dr.) Ratanrajakumar Jambi. He encouraged students to practice regular yoga to remain fit and improve concentration