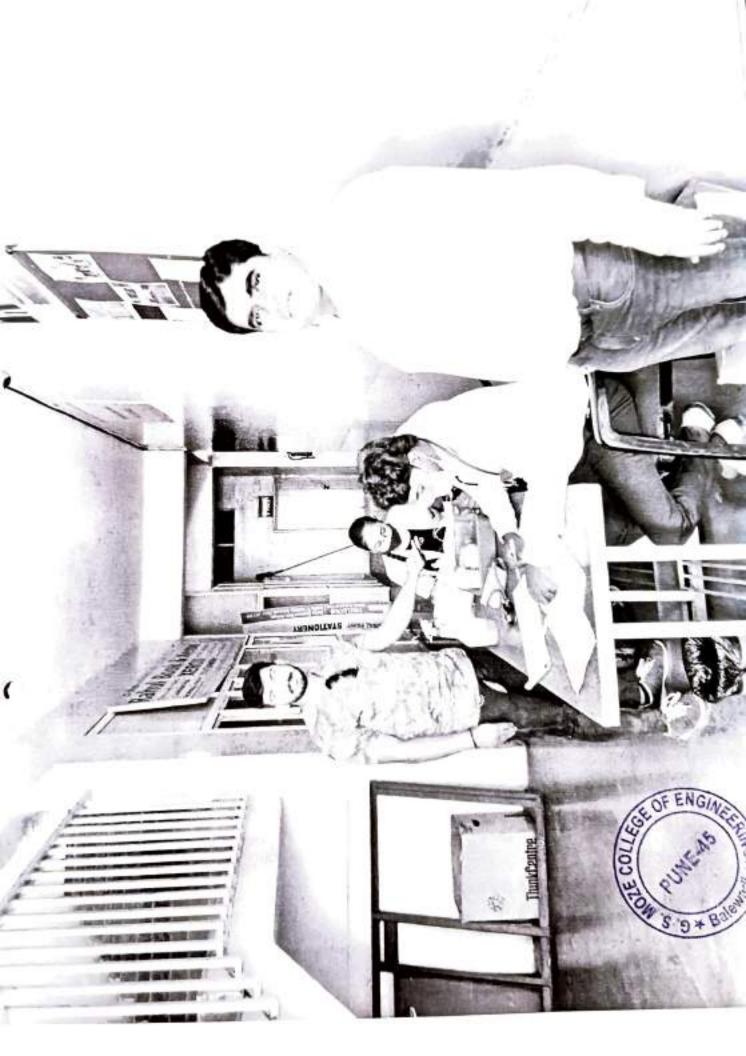

#### Report on Blood Donation

Date of Blood Donation:31<sup>st</sup> January 2022 No. of Participant:30 Blood Donation Camp Venue:GSMCOE,Balewadi Pune

A blood donation camp was organized by GSMCOE on 31<sup>st</sup> January 2022. The event started with GaneshVandana ,Poem recitation and a small skit by students.President sir "Ram Bhau Moze" enlightened the students with his words.and other faculty members were also present at the occasion.

The activity of blood donation was started by faculty of GSMCOE &volunteers of GEMCOE thereafter other donors joined the event. There was an overwhelming response from students and other donors a total of 40 units were collected in the camp. Some of the donors who could not donate this time were assured for donation in the next camp. Refreshment was given to each donor as a token of gratitude.