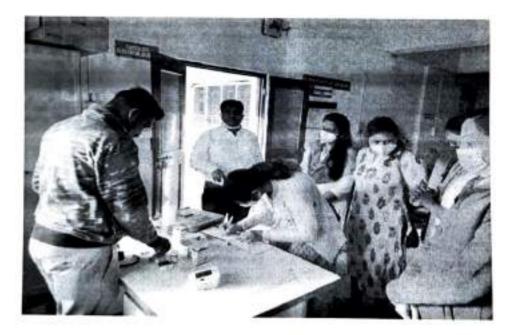

#### REPORT ON HEALTH CHEKUP CAMP

Medical Health Check up camp was organized in association with Ziffy Tech Health care on the occasion of 26 January 2022 (Republic Day) for teaching and non teaching staff. The camp includes BMI, blood pressure checking, DCI/BMR, Heart rate, body fat %, metabolic age, RBS, visual fat etc. More than 50 staffs participated in this camp.

The Health Check up camp begins with the welcome speech by Principal Dr. Ratnaraja Kumar Jambi.

Glimpse of Medical camp is as follows:

Registration for Health check up:

#### **Blood testing:**

**Blood Pressure Checking:** 

#### BMI chek up

Eye Checkup: