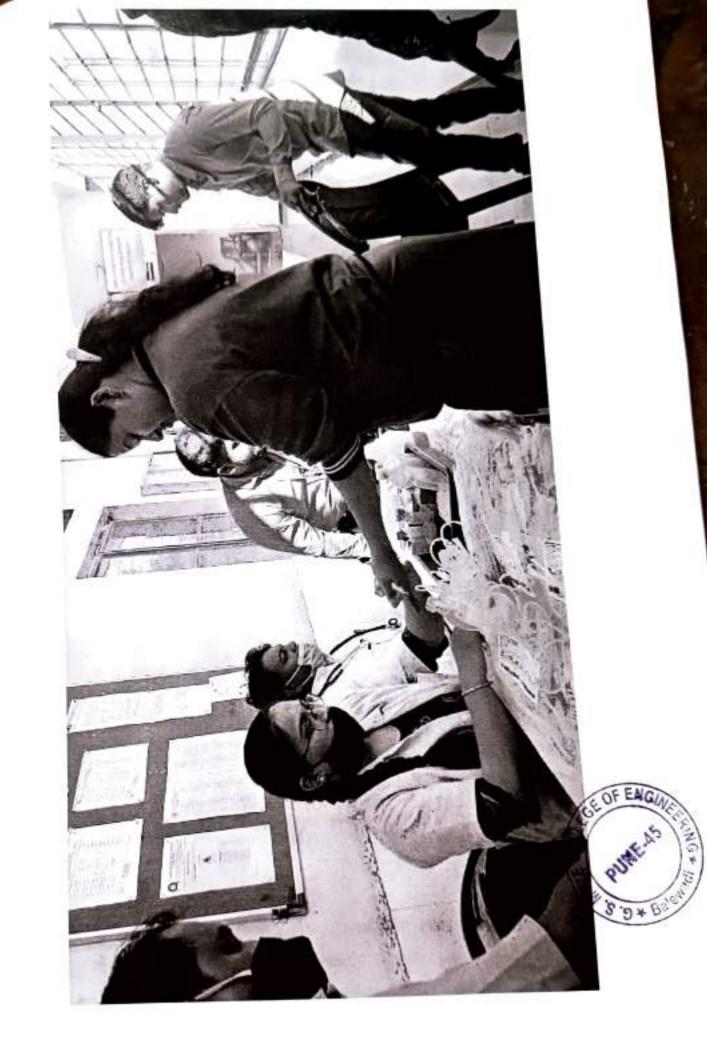

#### Report on Blood Donation

Date of Blood Donation:31<sup>st</sup> January 2022 No. of Participant:30 Blood Donation Camp Venue:GSMCOE,Balewadi Pune

A blood donation camp was organized by GSMCOE on 31<sup>st</sup> January 2022. The event started with GaneshVandana ,Poem recitation and a small skit by students.President sir "Ram Bhau Moze" enlightened the students with his words.and other faculty members were also present at the occasion.

The activity of blood donation was started by faculty of GSMCOE &volunteers of GEMCOE thereafter other donors joined the event. There was an overwhelming response from students and other donors a total of 40 units were collected in the camp. Some of the donors who could not donate this time were assured for donation in the next camp. Refreshment was given to each donor as a token of gratitude.