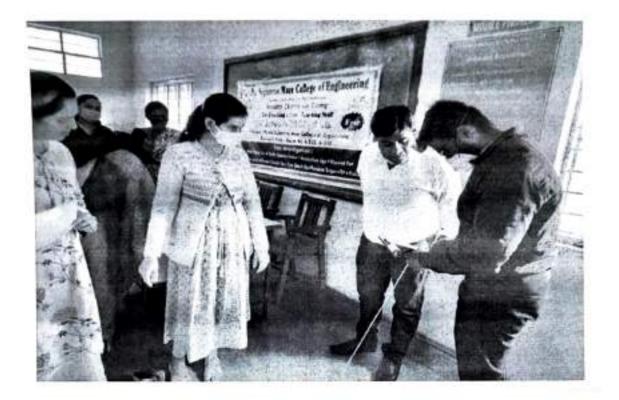

#### REPORT ON HEALTH CHEKUP CAMP

Medical Health Check up camp was organized in association with Ziffy Tech Health care on the occasion of 26 January 2022 (Republic Day) for teaching and non teaching staff. The camp includes BMI, blood pressure checking, DCI/BMR, Heart rate, body fat %, metabolic age, RBS, visual fat etc. More than 50 staffs participated in this camp.

The Health Check up camp begins with the welcome speech by Principal Dr. Ratnaraja Kumar Jambi.

Glimpse of Medical camp is as follows:

Registration for Health check up:

#### **Blood testing:**

**Blood Pressure Checking:** 