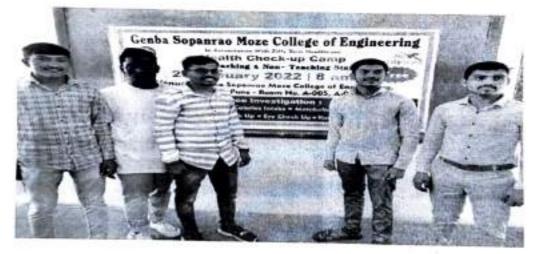

#### Date: 21 Jan 2022

NOTICE: All the Teaching and Non teaching staff of GSMCOE are hereby informed that, College will be celebrating Republic Day (26 January 2022). On the Occasion of Republic day celebration college will be arranging the Health check up camp.

Health check up camp will be followed by Flag hosting.

Venue: A building Ground floor

S-gash-

Prof. Santosh R.Sandanshiv Event Co-ordinator

FPRIMGIPAL Genba Sopanrao Moze College of Engg 25/1/3, Balewadi, PUNE-411 045

#### REPORT ON HEALTH CHEKUP CAMP

Medical Health Check up camp was organized in association with Ziffy Tech Health care on the occasion of 26 January 2022 (Republic Day) for teaching and non teaching staff. The camp includes BMI, blood pressure checking, DCI/BMR, Heart rate, body fat %, metabolic age, RBS, visual fat etc. More than 50 staffs participated in this camp.

The Health Check up camp begins with the welcome speech by Principal Dr. Ratnaraja Kumar Jambi.

Glimpse of Medical camp is as follows:

Registration for Health check up: